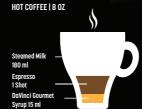

• Easy to pump, pour and dissolve. Perfect

for drizzling, blending, etching and

SUGGESTED APPLICATION

HOT COFFEE | 8 OZ

ICE BLENDED | 12 OZ