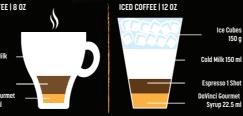

• Easy to pump, pour and dissolve. Perfect

for drizzling, blending, etching and

SUGGESTED APPLICATION

HOT COFFEE | 8 OZ

ICE BLENDED | 12 OZ