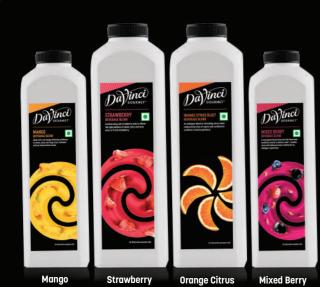

# **DaVinci Gourmet**

# **FRUIT MIXES**

Premium fruity sensorial experience



# FEATURES & BENEFITS

### PRODUCT SPECIFICATIONS

- 1L HDPE Bottles
- Primary Shelf Life: 18 Months

SUGGESTED APPLICATION





| SL NO | CATEGORY              |               | DESCRIPTION                        | PACK SIZE |
|-------|-----------------------|---------------|------------------------------------|-----------|
| 1     |                       |               | Shortbread Cookie Syrup            | 750 ml    |
| 2     |                       |               | Caramel Syrup                      | 750 ml    |
| 3     |                       | _             | Cheesecake Syrup                   | 750 ml    |
| 4     |                       |               | Coffee Syrup                       | 750 ml    |
| 5     |                       |               | Tiramisu Syrup